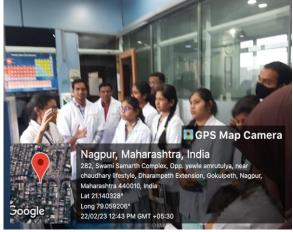

Demonstration of HPLC-MS by Industry Expert

Students interacting with QA/QC expert