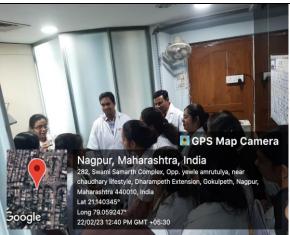

#### Two Days Industrial Visit to Qualichem pvt. Ltd Nagpur

Department of Biochemistry and Biotechnology always take initiative to organised industrial visit to various industries to enhance industry academia interaction for UG and PG students as a part of annual program plan of department this year Department were organised Two days industrial visit to Qualichem pvt ltd. Nagpur on dated 22 &23 February 2023. In this visit 70 students of MSc Biochemistry and MSc Biotechnology were participated. This visit organised by organising co-ordinator Mr. Pradip Hirapure under the headship of Dr. Utpal Dongre . In this visit students were interacted with industry peoples and try to understand the various aspect of QA/QC, Method Development, Product Analysis apart from this students also learned the standard operating procedures of various highly sophisticated analytical instruments like HPLC-MS, ICPMS, Gass chromatography, Ion exchange chromatography, Atomic absorption spectrophotometer , Tablet dissolution Assay, Distillation unit , Rotary evaporator etc. students were asked some questions arises during this visit to expert persons and understand the all aspects . Students were very happy about this visit because they were highly benefited. Dr. utpal Dongre , Mr. Pradip Hirapure, Rita Lakkakul and Swati Chimurkar these faculty members also participated in this visit.

Students and faculty members at Qualichem Pvt. Ltd Nagpur

Demonstrations og GCMS by Industry Expert

Dr. Shrawani Pande Director intereacting with students

Demonstration of ICP-MS by Industry Expert

Demonstration of Atomic absorption spectrophotometer by Industry Expert