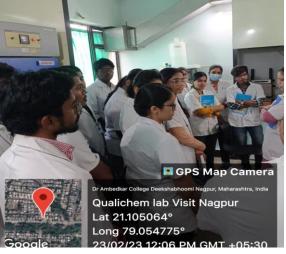

#### Two Days Industrial Visit to Qualichem pvt. Ltd Nagpur

Department of Biochemistry and Biotechnology always take initiative to organised industrial visit to various industries to enhance industry academia interaction for UG and PG students as a part of annual program plan of department this year Department were organised Two days industrial visit to Qualichem pvt ltd. Nagpur on dated 22 &23 February 2023. In this visit 70 students of MSc Biochemistry and MSc Biotechnology were participated. This visit organised by organising co-ordinator Mr. Pradip Hirapure under the headship of Dr. Utpal Dongre . In this visit students were interacted with industry peoples and try to understand the various aspect of QA/QC, Method Development, Product Analysis apart from this students also learned the standard operating procedures of various highly sophisticated analytical instruments like HPLC-MS, ICPMS, Gass chromatography, Ion exchange chromatography, Atomic absorption spectrophotometer , Tablet dissolution Assay, Distillation unit , Rotary evaporator etc. students were asked some questions arises during this visit to expert persons and understand the all aspects . Students were very happy about this visit because they were highly benefited. Dr. utpal Dongre , Mr. Pradip Hirapure, Rita Lakkakul and Swati Chimurkar these faculty members also participated in this visit.

Students and faculty members at Qualichem Pvt. Ltd Nagpur

Demonstrations og GCMS by Industry Expert

Dr. Shrawani Pande Director intereacting with students

Demonstration of ICP-MS by Industry Expert

Demonstration of Atomic absorption spectrophotometer by Industry Expert