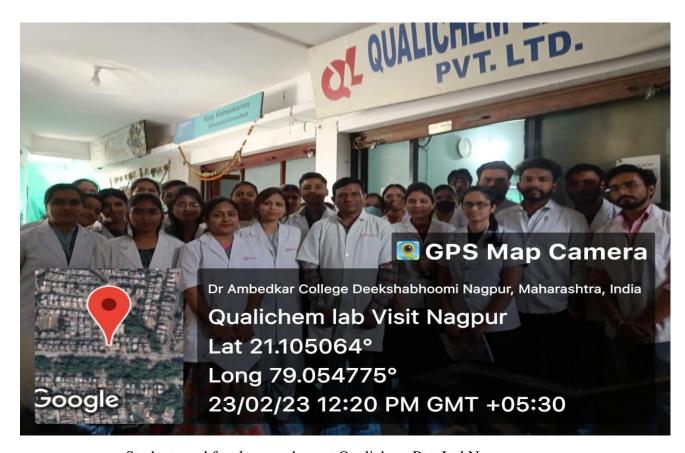

#### Two Days Industrial Visit to Qualichem pvt. Ltd Nagpur

Department of Biochemistry and Biotechnology always take initiative to organised industrial visit to various industries to enhance industry academia interaction for UG and PG students as a part of annual program plan of department this year Department were organised Two days industrial visit to Qualichem pvt ltd. Nagpur on dated 22 &23 February 2023. In this visit 70 students of MSc Biochemistry and MSc Biotechnology were participated. This visit organised by organising co-ordinator Mr. Pradip Hirapure under the headship of Dr. Utpal Dongre . In this visit students were interacted with industry peoples and try to understand the various aspect of QA/QC, Method Development, Product Analysis apart from this students also learned the standard operating procedures of various highly sophisticated analytical instruments like HPLC-MS, ICPMS, Gass chromatography, Ion exchange chromatography, Atomic absorption spectrophotometer , Tablet dissolution Assay, Distillation unit , Rotary evaporator etc. students were asked some questions arises during this visit to expert persons and understand the all aspects . Students were very happy about this visit because they were highly benefited. Dr. utpal Dongre , Mr. Pradip Hirapure, Rita Lakkakul and Swati Chimurkar these faculty members also participated in this visit.

Students and faculty members at Qualichem Pvt. Ltd Nagpur

Demonstrations og GCMS by Industry Expert

Dr. Shrawani Pande Director intereacting with students

Demonstration of ICP-MS by Industry Expert

Demonstration of Atomic absorption spectrophotometer by Industry Expert