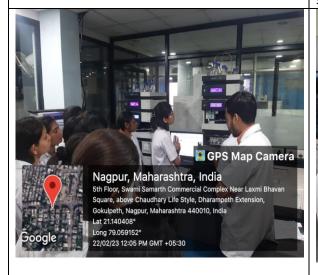

#### Two Days Industrial Visit to Qualichem pvt. Ltd Nagpur

Department of Biochemistry and Biotechnology always take initiative to organised industrial visit to various industries to enhance industry academia interaction for UG and PG students as a part of annual program plan of department this year Department were organised Two days industrial visit to Qualichem pvt ltd. Nagpur on dated 22 &23 February 2023. In this visit 70 students of MSc Biochemistry and MSc Biotechnology were participated. This visit organised by organising co-ordinator Mr. Pradip Hirapure under the headship of Dr. Utpal Dongre . In this visit students were interacted with industry peoples and try to understand the various aspect of QA/QC, Method Development, Product Analysis apart from this students also learned the standard operating procedures of various highly sophisticated analytical instruments like HPLC-MS, ICPMS, Gass chromatography, Ion exchange chromatography, Atomic absorption spectrophotometer , Tablet dissolution Assay, Distillation unit , Rotary evaporator etc. students were asked some questions arises during this visit to expert persons and understand the all aspects . Students were very happy about this visit because they were highly benefited. Dr. utpal Dongre , Mr. Pradip Hirapure, Rita Lakkakul and Swati Chimurkar these faculty members also participated in this visit.

Students and faculty members at Qualichem Pvt. Ltd Nagpur

Demonstrations og GCMS by Industry Expert

Dr. Shrawani Pande Director intereacting with students

Demonstration of ICP-MS by Industry Expert

Demonstration of Atomic absorption spectrophotometer by Industry Expert

Demonstration of HPLC-MS by Industry Expert

Students interacting with QA/QC expert